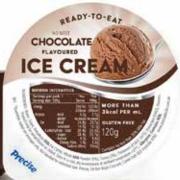

# VANILLA & CHOCOLATE FLAVOURED ICE CREAM

Serve frozen, chilled or room temperature

- ✓ High Energy
- **✓** Low Sodium
- ✓ Texture C
- ✓ Gluten Free
- ✓ Contains no less than 20% Milk Fat
- ✓ Kosher
- ✓ Halal
- ✓ Australian Made

#### HIGH ENERGY

#### More than 3.2kcal/mL

INGREDIENTS: Water, Sugar, Anhydrous Milk Fat (18%), Whole Milk Powder (9%), Cocoa (2%), Thickeners (E1442, E415), Humectant (E422), Flavours.

ALLERGENS: Contains Milk

| NUTRITION INFORMATION               |                        |                             |                              |  |  |
|-------------------------------------|------------------------|-----------------------------|------------------------------|--|--|
| Servings per                        | package: 1             | Serving size: 120g          |                              |  |  |
|                                     | Av                     | erage Quantity<br>Per Serve | Average Quantity<br>Per 100g |  |  |
| Energy                              |                        | 1501kJ<br>359kcal           | 1251kJ<br>299kcal            |  |  |
| Protein                             | - total<br>- gluten    | 3.2g<br>Not detected        | 2.7g<br>Not detected         |  |  |
| Fat                                 | - total<br>- saturated | 24.8g<br>14.5g              | 20.7g<br>12.1g               |  |  |
| Carbohydrate                        |                        | 30.4g<br>28.4g              | 25.4g<br>23.7g               |  |  |
| Dietary Fibre<br>Sodium<br>Moisture | - lactose              | 4.1g<br>1.4g<br>66mg<br>59g | 3.4g<br>1.2g<br>55mg<br>49g  |  |  |