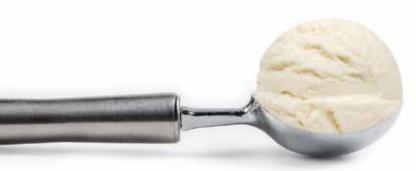

# VANILLA & CHOCOLATE FLAVOURED ICE CREAM

Serve frozen, chilled or room temperature

- ✓ High Energy
- **✓** Low Sodium
- ✓ Texture C
- ✓ Gluten Free
- ✓ Contains no less than 20% Milk Fat
- ✓ Kosher
- ✓ Halal
- ✓ Australian Made

## VANILLA & CHOCOLATE FLAVOURED ICE CREAM

INGREDIENTS: Water, Sugar, Anhydrous Milk Fat (18%), Whole Milk Powder (9%), Thickeners (E1442, E415), Humectant (E422), Colour (E171), Flavour. ALLERGENS: Contains Milk