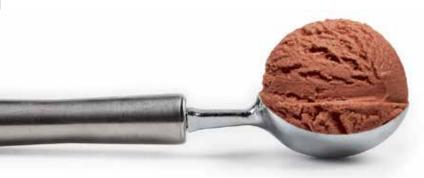

INGREDIENTS: Water, Sugar, Anhydrous Milk Fat (18%), Whole Milk Powder (9%), Cocoa (2%), Thickeners (E1442, E415), Humectant (E422), Flavours.

ALLERGENS: Contains Milk

| NUTRITION INFORMATION               |                        |                             |                              |  |  |
|-------------------------------------|------------------------|-----------------------------|------------------------------|--|--|
| Servings per                        | package: 1             | Serving size: 120g          |                              |  |  |
|                                     | Av                     | erage Quantity<br>Per Serve | Average Quantity<br>Per 100g |  |  |
| Energy                              |                        | 1501kJ<br>359kcal           | 1251kJ<br>299kcal            |  |  |
| Protein                             | - total<br>- gluten    | 3.2g<br>Not detected        | 2.7g<br>Not detected         |  |  |
| Fat                                 | - total<br>- saturated | 24.8g<br>14.5g              | 20.7g<br>12.1g               |  |  |
| Carbohydrate                        |                        | 30.4g<br>28.4g              | 25.4g<br>23.7g               |  |  |
| Dietary Fibre<br>Sodium<br>Moisture | - lactose              | 4.1g<br>1.4g<br>66mg<br>59g | 3.4g<br>1.2g<br>55mg<br>49g  |  |  |