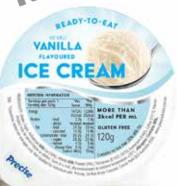

# VANILLA & CHOCOLATE FLAVOURED ICE CREAM

Serve frozen, chilled or room temperature

- ✓ High Energy
- **✓** Low Sodium
- ✓ Texture C
- ✓ Gluten Free
- ✓ Contains no less than 20% Milk Fat
- ✓ Kosher
- ✓ Halal
- ✓ Australian Made

#### HIGH ENERGY

#### More than 3.2kcal/mL

| NUTRITION INFORMATION |                               |                             |                           |  |
|-----------------------|-------------------------------|-----------------------------|---------------------------|--|
| Servings per          | package: 1                    | Serving size: 120g          |                           |  |
|                       | Av                            | erage Quantity<br>Per Serve | Average Quantity Per 100g |  |
| Energy                |                               | 1472kJ                      | 1226kJ                    |  |
|                       |                               | 352kcal                     | 293kcal                   |  |
| Protein               | - total                       | 2.7g                        | 2.3g                      |  |
|                       | - gluten                      | Not detected                | Not detected              |  |
| Fat                   | - total                       | 24.5g                       | 20.4g                     |  |
|                       | <ul> <li>saturated</li> </ul> | 14.3g                       | 11.9g                     |  |
| Carbohydrate          | - total                       | 30.1g                       | 25.1g                     |  |
|                       | - sugars                      | 28.3g                       | 23.6g                     |  |
|                       | <ul> <li>lactose</li> </ul>   | 4.1g                        | 3.4g                      |  |
| Dietary Fibre         |                               | 0.7g                        | 0.6g                      |  |
| Sodium                |                               | 66mg                        | 55mg                      |  |
| Moisture              |                               | 61g                         | 51g                       |  |