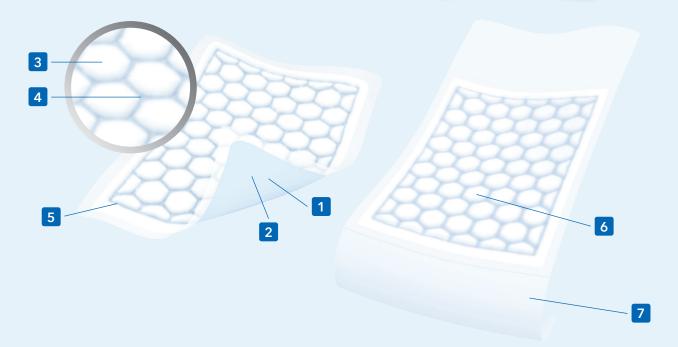

- The **backsheet material** helps to keep the product in place.
- 2 Discreetly coloured waterproof backsheet helps to protect surfaces.
- 3 Hexagonal quilt design with individual cushions containing fluff and/or super absorbents to quickly absorb and lock away fluid.
- **Drainage channels** rapidly distribute the fluid without causing it to pool in one place.

- All-round leakage barrier helps to prevent leakage on to surfaces.
- **Super absorbent core** provides leakage protection, skin dryness and odour protection.
- Attends Cover-Dri Plus 80 x 170cm features tuckable wings, which can be used on beds and other surfaces to securely keep the pad in place.